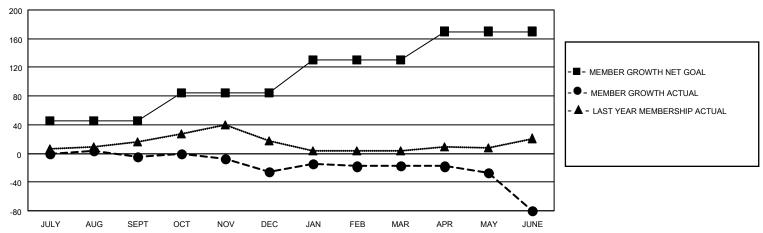

## GOALS AND ACTUAL MEMBERS CUMULATIVE

| DROPPED CLUBS: 0 |     | 42 CLUBS OF 66 ADDED 1 OR<br>MORE NEW MEMBERS | GENDER DISTRIBUTION                 |              |  |
|------------------|-----|-----------------------------------------------|-------------------------------------|--------------|--|
|                  |     | WORL NEW WEWBERG                              | MALE                                | 462 (49.46%) |  |
|                  |     |                                               | FEMALE 472 (50.54%)                 |              |  |
| DROPPED MEMBERS  |     |                                               | NON BINARY                          | 0 (0.00%)    |  |
|                  |     |                                               | PREFER NOT TO ANSWER 0 (0.00%)      |              |  |
| DECEASED         | 17  |                                               |                                     |              |  |
| CLUB CANCELLED   | 0   | CLICK HERE FOR CUMULATIVE                     | TOTAL FAMILY UNIT MEMBERS           | 267          |  |
| OTHER            | 193 | MEMBERSHIP DATA                               |                                     |              |  |
| TOTAL            | 210 |                                               | FAMILY MEMBERS PAYING HALF DUES 139 |              |  |
|                  |     |                                               |                                     |              |  |